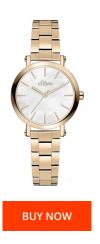

## sOliver ladies' watch SO3812MQ Specifications

This document contains all the specifications for the sOliver SO3812MQ ladies' watch. We at the DIALANDO® watch store offer a large selection of authentic watches from the best watch brands in the world.

| MATERIAL & COLOUR  |                 |
|--------------------|-----------------|
| Strap Material     | Stainless steel |
| Strap Colour       | Rose gold       |
| Case Material      | Stainless steel |
| Colour of the dial | Nacre           |
| Glass              | Mineral glass   |
|                    | mileta Sauss    |
| DETAILS            |                 |
|                    | Folding clasp   |