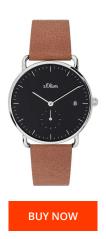

## sOliver ladies' watch SO3716LQ Specifications

This document contains all the specifications for the sOliver SO3716LQ ladies' watch. We at the DIALANDO® watch store offer a large selection of authentic watches from the best watch brands in the world.

| MATERIAL & COLOUR  |                 |
|--------------------|-----------------|
| Strap Material     | Real leather    |
| Strap Colour       | Brown           |
| Case Material      | Stainless steel |
| Colour of the dial | Black           |
| Glass              | Mineral glass   |
| DETAILS            |                 |
| Clasp              | Pin buckle      |
| Water resistant    | 3 ATM           |