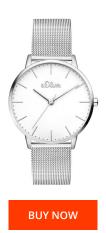

## sOliver ladies' watch SO3444MQ Specifications

This document contains all the specifications for the sOliver SO3444MQ ladies' watch. We at the DIALANDO® watch store offer a large selection of authentic watches from the best watch brands in the world.

| MATERIAL & COLOUR  |                 |
|--------------------|-----------------|
| Strap Material     | Stainless steel |
| Strap Colour       | Silver          |
| Case Material      | Stainless steel |
| Colour of the dial | White           |
| Glass              | Mineral glass   |
| DETAILS            |                 |
| Clasp              | Folding clasp   |
| Water resistant    | 3 ATM           |