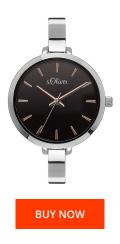

## sOliver ladies' watch SO-4253-MQ Specifications

This document contains all the specifications for the sOliver SO-4253-MQ ladies' watch. We at the DIALANDO® watch store offer a large selection of authentic watches from the best watch brands in the world.

| MATERIAL & COLOUR    |                 |
|----------------------|-----------------|
| Strap Material       | Stainless steel |
| Strap Colour         | Silver          |
| Case Material        | Stainless steel |
| Colour of the dial   | Black           |
| Glass                | Mineral glass   |
|                      |                 |
| DETAILS              |                 |
| <b>DETAILS</b> Clasp | Folding clasp   |