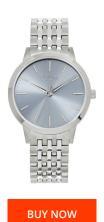

## sOliver ladies' watch SO-4217-MQT Specifications

This document contains all the specifications for the sOliver SO-4217-MQT ladies' watch. We at the DIALANDO® watch store offer a large selection of authentic watches from the best watch brands in the world.

| MATERIAL & COLOUR  |               |
|--------------------|---------------|
| Strap Material     | Titanium      |
| Strap Colour       | Silver        |
| Case Material      | Titanium      |
| Colour of the dial | Blue          |
| Glass              | Mineral glass |
| DETAILS            |               |
| Clasp              | Folding clasp |
| Water resistant    | 5 ATM         |