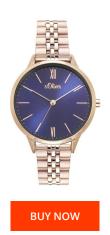

## sOliver ladies' watch SO-4214-MQ Specifications

This document contains all the specifications for the sOliver SO-4214-MQ ladies' watch. We at the DIALANDO® watch store offer a large selection of authentic watches from the best watch brands in the world.

| MATERIAL & COLOUR  |                 |
|--------------------|-----------------|
| Strap Material     | Stainless steel |
| Strap Colour       | Rose gold       |
| Case Material      | Stainless steel |
| Colour of the dial | Blue            |
| Glass              | Mineral glass   |
| DETAILS            |                 |
| Clasp              | Folding clasp   |
| Water resistant    | 3 ATM           |