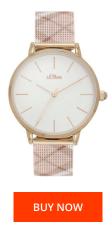

## **DIALANDO**<sup>®</sup>

sOliver ladies' watch SO-4204-MQ Specifications

This document contains all the specifications for the sOliver SO-4204-MQ ladies' watch. We at the DIALANDO<sup>®</sup> watch store offer a large selection of authentic watches from the best watch brands in the world. https://www.dialando.ie/

| PRODUCT INFORMATION |               | MA   |
|---------------------|---------------|------|
| EAN                 | 4035608042370 | Stra |
| Gender              | Ladies        | Stra |
| Brand               | SOliver       | Cas  |
| Warranty [years]    | 2             | Col  |
|                     |               | Gla  |

| MATERIAL & COLOUR  |                 |
|--------------------|-----------------|
| Strap Material     | Stainless steel |
| Strap Colour       | Rose gold       |
| Case Material      | Stainless steel |
| Colour of the dial | White           |
| Glass              | Mineral glass   |

| PRODUCT EXECUTION |                        |
|-------------------|------------------------|
| Display Type      | Analogue               |
| Movement type     | Quartz (Battery)       |
| Functions         | Hour / Minute / Second |