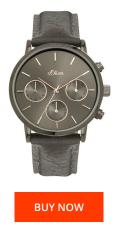

## **DIALANDO**<sup>®</sup>

sOliver ladies' watch SO-4202-LM Specifications

This document contains all the specifications for the sOliver SO-4202-LM ladies' watch. We at the DIALANDO<sup>®</sup> watch store offer a large selection of authentic watches from the best watch brands in the world. https://www.dialando.ie/

| MATERIAL & COLOUR  |                 |
|--------------------|-----------------|
| Strap Material     | Real leather    |
| Strap Colour       | Grey            |
| Case Material      | Stainless steel |
| Colour of the dial | Grey            |
| Glass              | Mineral glass   |

| PRODUCT EXECUTION |                        |
|-------------------|------------------------|
| Display Type      | Analogue               |
| Movement type     | Quartz (Battery)       |
| Functions         | Hour / Minute / Second |