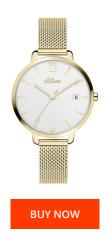

## sOliver ladies' watch SO-4132-MQ Specifications

This document contains all the specifications for the sOliver SO-4132-MQ ladies' watch. We at the DIALANDO® watch store offer a large selection of authentic watches from the best watch brands in the world.

| MATERIAL & COLOUR  |                 |
|--------------------|-----------------|
| Strap Material     | Stainless steel |
| Strap Colour       | Gold            |
| Case Material      | Stainless steel |
| Colour of the dial | Silver          |
| Glass              | Mineral glass   |
| DETAILS            |                 |
| Class              |                 |
| Clasp              | Folding clasp   |