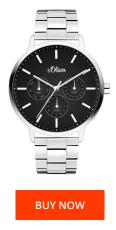

| MATERIAL & COLOUR  |                 |
|--------------------|-----------------|
| Strap Material     | Stainless steel |
| Strap Colour       | Silver          |
| Case Material      | Stainless steel |
| Colour of the dial | Black           |
| Glass              | Mineral glass   |

| PRODUCT EXECUTION |                                     |
|-------------------|-------------------------------------|
| Display Type      | Analogue                            |
| Movement type     | Quartz (Battery)                    |
| Functions         | Minute / Second / Date / Day / Hour |

## DETAILS Clasp Folding clasp Water resistant 3 ATM