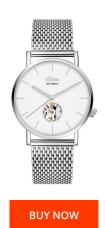

## sOliver ladies' watch SO-3945-MA Specifications

This document contains all the specifications for the sOliver SO-3945-MA ladies' watch. We at the DIALANDO® watch store offer a large selection of authentic watches from the best watch brands in the world.

| MATERIAL & COLOUR  |                   |
|--------------------|-------------------|
| Strap Material     | Stainless steel   |
| Strap Colour       | Silver            |
| Case Material      | Stainless steel   |
| Case Surface       | Polished / Matted |
| Colour of the dial | White             |
| Glass              | Mineral glass     |
| DETAILS            |                   |
| Clasp              | Clip clasp        |
| Water resistant    | 5 ATM             |