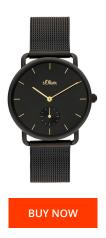

## sOliver ladies' watch SO-3938-MQ Specifications

This document contains all the specifications for the sOliver SO-3938-MQ ladies' watch. We at the DIALANDO® watch store offer a large selection of authentic watches from the best watch brands in the world.

| PRODUCT EXECUTION |                        |
|-------------------|------------------------|
| Display Type      | Analogue               |
| Movement type     | Quartz (Battery)       |
| Functions         | Minute / Second / Hour |
| MEASURES          |                        |
| Case width [mm]   | 36                     |

| MATERIAL & COLOUR  |                 |
|--------------------|-----------------|
| Strap Material     | Stainless steel |
| Strap Colour       | Black           |
| Case Material      | Stainless steel |
| Case Surface       | Matted          |
| Colour of the dial | Black           |
| Glass              | Mineral glass   |
| DETAILS            |                 |
| Clasp              | Folding clasp   |
| Water resistant    | 5 ATM           |