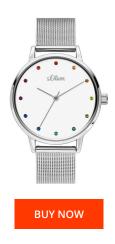

## sOliver ladies' watch SO-3780-MQ Specifications

This document contains all the specifications for the sOliver SO-3780-MQ ladies' watch. We at the DIALANDO® watch store offer a large selection of authentic watches from the best watch brands in the world.

| MATERIAL & COLOUR  |                 |
|--------------------|-----------------|
| Strap Material     | Stainless steel |
| Strap Colour       | Silver          |
| Case Material      | Stainless steel |
| Colour of the dial | White           |
| Glass              | Mineral glass   |
| DETAILS            |                 |
|                    |                 |
| Clasp              | Folding clasp   |