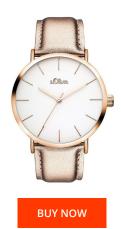

## sOliver ladies' watch SO-3510-LQ Specifications

This document contains all the specifications for the sOliver SO-3510-LQ ladies' watch. We at the DIALANDO® watch store offer a large selection of authentic watches from the best watch brands in the world.

| MATERIAL & COLOUR  |                 |
|--------------------|-----------------|
| Strap Material     | Real leather    |
| Strap Colour       | Rose gold       |
| Case Material      | Stainless steel |
| Colour of the dial | White           |
| Glass              | Mineral glass   |
| DETAILS            |                 |
| Clasp              | Pin buckle      |
| Water resistant    | 3 ATM           |