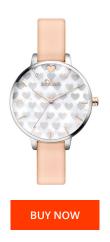

## sOliver ladies' watch SO-3474-LQ Specifications

This document contains all the specifications for the sOliver SO-3474-LQ ladies' watch. We at the DIALANDO® watch store offer a large selection of authentic watches from the best watch brands in the world.

| MATERIAL & COLOUR  |                 |
|--------------------|-----------------|
| Strap Material     | Real leather    |
| Strap Colour       | Pink            |
| Case Material      | Stainless steel |
| Colour of the dial | Silver          |
| Glass              | Mineral glass   |
| DETAILS            |                 |
| Clasp              | Pin buckle      |
|                    |                 |