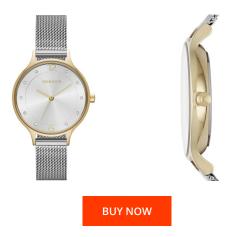

| PRODUCT INFORMATION |  |
|---------------------|--|
|                     |  |

| EAN              | 4053858468061 |
|------------------|---------------|
| Gender           | Ladies        |
| Brand            | Skagen        |
| Collection       | Anita         |
| Warranty [years] | 2             |

| MATERIAL & COLOUR  |                 |
|--------------------|-----------------|
| Strap Material     | Stainless steel |
| Strap Colour       | Silver          |
| Case Material      | Stainless steel |
| Case Colour        | Gold            |
| Case Surface       | Polished        |
| Colour of the dial | Silver          |
| Glass              | Mineral glass   |
| DETAILS            |                 |
| Clasp              | Pin buckle      |

| Water | resistant |  |
|-------|-----------|--|

3 ATM

| Display Type           | Analogue         |
|------------------------|------------------|
| Movement type          | Quartz (Battery) |
| Movement Name          | Analog-quartz    |
| MEASURES               |                  |
| Constantial the format |                  |
| Case width [mm]        | 30               |
| Case thickness [mm]    | 30<br>7          |
|                        |                  |