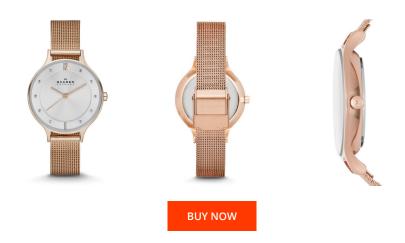

| PRODUCT INFORMATION |               |  |
|---------------------|---------------|--|
| EAN                 | 4053858163881 |  |
| Gender              | Ladies        |  |
| Brand               | Skagen        |  |
| Collection          | Anita         |  |
| Warranty [years]    | 2             |  |

| MATERIAL & COLOUR  |                 |
|--------------------|-----------------|
| Strap Material     | Stainless steel |
| Strap Colour       | Rose gold       |
| Case Material      | Stainless steel |
| Case Colour        | Rose gold       |
| Case Surface       | Polished        |
| Colour of the dial | Silver          |
| Glass              | Mineral glass   |
|                    |                 |
| DETAILS            |                 |
| Clasp              | Pin buckle      |
|                    |                 |

3 ATM

Water resistant

Analogue Quartz (Battery) Analog-quartz

## MEASURES

Display Type

Movement type

Movement Name

PRODUCT EXECUTION

| ME/ GOILES                       |     |
|----------------------------------|-----|
| Case width [mm]                  | 30  |
| Case thickness [mm]              | 5   |
| Lug width [mm]                   | 12  |
| Max. wrist<br>circumference [mm] | 175 |