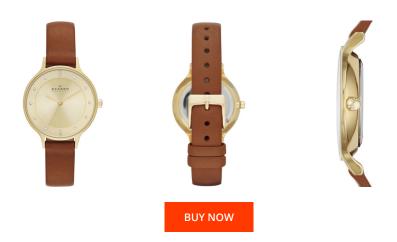

## **DIALANDO**<sup>®</sup>

Skagen ladies' watch SKW2147 Specifications

This document contains all the specifications for the Skagen SKW2147 ladies' watch. We at the DIALANDO<sup>®</sup> watch store offer a large selection of authentic watches from the best watch brands in the world. https://www.dialando.ie/

| MATERIAL & COLOUR  |                 |
|--------------------|-----------------|
| Strap Material     | Real leather    |
| Strap Colour       | Brown           |
| Case Material      | Stainless steel |
| Case Colour        | Gold            |
| Case Surface       | Polished        |
| Colour of the dial | Gold            |
| Glass              | Mineral glass   |
|                    |                 |
| DETAILS            |                 |
| Clasp              | Strap Buckle    |
|                    |                 |

3 ATM

 Display Type
 Analogue

 Movement type
 Quartz (Battery)

 Movement Name
 Analog-quartz

 MEASURES
 30

 Case thickness [mm]
 5

Water resistant

| case width [mm]                  | 50  |
|----------------------------------|-----|
| Case thickness [mm]              | 5   |
| Lug width [mm]                   | 12  |
| Max. wrist<br>circumference [mm] | 175 |