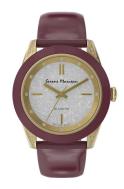

## Serene Marceau Diamond ladies' watch S002.10 Specifications

**BUY NOW** 

This document contains all the specifications for the Serene Marceau Diamond S002.10 ladies' watch. We at the DIALANDO® watch store offer a large selection of authentic watches from the best watch brands in the world.

| MATERIAL & COLOUR  |                                                 |
|--------------------|-------------------------------------------------|
| Strap Material     | Textile / Real leather                          |
| Strap Colour       | Purple                                          |
| Colour of the dial | Grey                                            |
| Stone type         | 12 pcs 1mm I2 single cut diamonds (0.058 carat) |
| Glass              | Mineral glass                                   |
| DETAILS            |                                                 |
| Numerals           | Index marks                                     |
| Water resistant    | 5 ATM                                           |