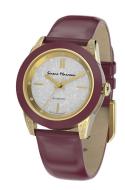

## Serene Marceau Diamond ladies' watch S002.10 Specifications

**BUY NOW** 

This document contains all the specifications for the Serene Marceau Diamond S002.10 ladies' watch. We at the DIALANDO® watch store offer a large selection of authentic watches from the best watch brands in the world.

| MATERIAL & COLOUR  |                                                 |
|--------------------|-------------------------------------------------|
| Strap Material     | Textile / Real leather                          |
| Strap Colour       | Purple                                          |
| Colour of the dial | Grey                                            |
| Stone type         | 12 pcs 1mm I2 single cut diamonds (0.058 carat) |
| Glass              | Mineral glass                                   |
| DETAILS            |                                                 |
| Numerals           | Index marks                                     |
| Water resistant    | 5 ATM                                           |