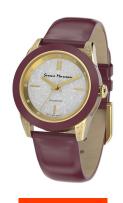

## Serene Marceau Diamond ladies' watch S002.10 Specifications

**BUY NOW** 

This document contains all the specifications for the Serene Marceau Diamond S002.10 ladies' watch. We at the DIALANDO® watch store offer a large selection of authentic watches from the best watch brands in the world.

| MATERIAL & COLOUR  |                                                 |
|--------------------|-------------------------------------------------|
| Strap Material     | Textile / Real leather                          |
| Strap Colour       | Purple                                          |
| Colour of the dial | Grey                                            |
| Stone type         | 12 pcs 1mm I2 single cut diamonds (0.058 carat) |
| Glass              | Mineral glass                                   |
| DETAILS            |                                                 |
| Numerals           | Index marks                                     |
| Water resistant    | 5 ATM                                           |