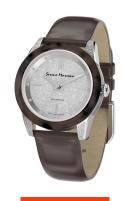

## Serene Marceau Diamond ladies' watch S002.09 Specifications

**BUY NOW** 

This document contains all the specifications for the Serene Marceau Diamond S002.09 ladies' watch. We at the DIALANDO® watch store offer a large selection of authentic watches from the best watch brands in the world.

| MATERIAL & COLOUR  |                                                             |
|--------------------|-------------------------------------------------------------|
| Strap Material     | Real leather / Textile                                      |
| Strap Colour       | Brown                                                       |
| Colour of the dial | Grey                                                        |
| Stone type         | 12 pcs 1mm I2 single cut diamonds (0.058 carat) on the lugs |
| Glass              | Mineral glass                                               |
| DETAILS            |                                                             |
| Numerals           | Index marks                                                 |
| Water resistant    | 5 ATM                                                       |