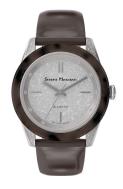

## Serene Marceau Diamond ladies' watch S002.09 Specifications

**BUY NOW** 

This document contains all the specifications for the Serene Marceau Diamond S002.09 ladies' watch. We at the DIALANDO® watch store offer a large selection of authentic watches from the best watch brands in the world.

| MATERIAL & COLOUR  |                                                             |
|--------------------|-------------------------------------------------------------|
| Strap Material     | Real leather / Textile                                      |
| Strap Colour       | Brown                                                       |
| Colour of the dial | Grey                                                        |
| Stone type         | 12 pcs 1mm I2 single cut diamonds (0.058 carat) on the lugs |
| Glass              | Mineral glass                                               |
| DETAILS            |                                                             |
| Numerals           | Index marks                                                 |
| Water resistant    | 5 ATM                                                       |