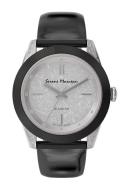

## Serene Marceau Diamond ladies' watch S002.07 Specifications

**BUY NOW** 

This document contains all the specifications for the Serene Marceau Diamond S002.07 ladies' watch. We at the DIALANDO® watch store offer a large selection of authentic watches from the best watch brands in the world.

https://www.dialando.ie/

| PRODUCT INFORMATION |                        |
|---------------------|------------------------|
| EAN                 | 8432310945122          |
| Gender              | Ladies                 |
| Brand               | Serene Marceau Diamond |
| Collection          | Jeunesse               |
| Warranty [years]    | 2                      |
| PRODUCT EXECUTION   |                        |
| Display Type        | Analogue               |
| Movement type       | Quartz (Battery)       |
| MEASURES            |                        |
| Case width [mm]     | 38                     |

| MATERIAL & COLOUR  |                                                             |
|--------------------|-------------------------------------------------------------|
| Strap Material     | Textile / Real leather                                      |
| Strap Colour       | Black                                                       |
| Colour of the dial | Grey                                                        |
| Stone type         | 12 pcs 1mm I2 single cut diamonds (0.058 carat) on the lugs |
| Glass              | Mineral glass                                               |
| DETAILS            |                                                             |
| Numerals           | Index marks                                                 |
| Water resistant    | 5 ATM                                                       |