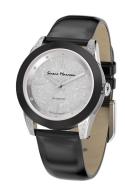

## Serene Marceau Diamond ladies' watch S002.07 Specifications

**BUY NOW** 

This document contains all the specifications for the Serene Marceau Diamond S002.07 ladies' watch. We at the DIALANDO® watch store offer a large selection of authentic watches from the best watch brands in the world.

https://www.dialando.ie/

| PRODUCT INFORMATION |                        |
|---------------------|------------------------|
| EAN                 | 8432310945122          |
| Gender              | Ladies                 |
| Brand               | Serene Marceau Diamond |
| Collection          | Jeunesse               |
| Warranty [years]    | 2                      |
| PRODUCT EXECUTION   |                        |
| Display Type        | Analogue               |
| Movement type       | Quartz (Battery)       |
| MEASURES            |                        |
| Case width [mm]     | 38                     |

| MATERIAL & COLOUR  |                                                             |
|--------------------|-------------------------------------------------------------|
| Strap Material     | Textile / Real leather                                      |
| Strap Colour       | Black                                                       |
| Colour of the dial | Grey                                                        |
| Stone type         | 12 pcs 1mm I2 single cut diamonds (0.058 carat) on the lugs |
| Glass              | Mineral glass                                               |
| DETAILS            |                                                             |
| Numerals           | Index marks                                                 |
| Water resistant    | 5 ATM                                                       |