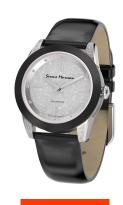

## Serene Marceau Diamond ladies' watch S002.07 Specifications

**BUY NOW** 

This document contains all the specifications for the Serene Marceau Diamond S002.07 ladies' watch. We at the DIALANDO® watch store offer a large selection of authentic watches from the best watch brands in the world.

https://www.dialando.ie/

| PRODUCT INFORMATION |                        |
|---------------------|------------------------|
| EAN                 | 8432310945122          |
| Gender              | Ladies                 |
| Brand               | Serene Marceau Diamond |
| Collection          | Jeunesse               |
| Warranty [years]    | 2                      |
| PRODUCT EXECUTION   |                        |
| Display Type        | Analogue               |
| Movement type       | Quartz (Battery)       |
| MEASURES            |                        |
| Case width [mm]     | 38                     |

| MATERIAL & COLOUR  |                                                             |
|--------------------|-------------------------------------------------------------|
| Strap Material     | Textile / Real leather                                      |
| Strap Colour       | Black                                                       |
| Colour of the dial | Grey                                                        |
| Stone type         | 12 pcs 1mm I2 single cut diamonds (0.058 carat) on the lugs |
| Glass              | Mineral glass                                               |
| DETAILS            |                                                             |
| Numerals           | Index marks                                                 |
| Water resistant    | 5 ATM                                                       |