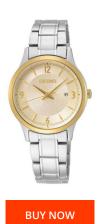

## Seiko ladies' watch SXDH04P1 Specifications

This document contains all the specifications for the Seiko SXDH04P1 ladies' watch. We at the DIALANDO® watch store offer a large selection of authentic watches from the best watch brands in the world.

| MATERIAL & COLOUR  |                   |
|--------------------|-------------------|
| Strap Material     | Stainless steel   |
| Strap Colour       | Silver            |
| Case Material      | Stainless steel   |
| Case Colour        | Bicolor           |
| Case Surface       | Polished / Matted |
| Colour of the dial | Gold              |
| Glass              | Mineral glass     |
| DETAILS            |                   |
| DETAILS            |                   |
| Clasp              | Folding clasp     |
| Water resistant    | 10 ATM            |