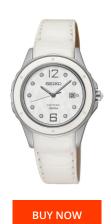

## Seiko ladies' watch SXDE79P2 Specifications

This document contains all the specifications for the Seiko SXDE79P2 ladies' watch. We at the DIALANDO<sup>®</sup> watch store offer a large selection of authentic watches from the best watch brands in the world.

| MATERIAL & COLOUR  |                 |
|--------------------|-----------------|
| Strap Material     | Real leather    |
| Strap Colour       | White           |
| Colour of the dial | Mother of pearl |
| Glass              | Sapphire glass  |
|                    | 50pp c 8/e55    |
| DETAILS            | 3499 2 (3433    |
|                    | Buckle          |