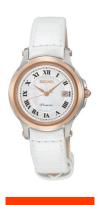

## Seiko ladies' watch SXDE42P2 Specifications

**BUY NOW** 

This document contains all the specifications for the Seiko SXDE42P2 ladies' watch. We at the DIALANDO<sup>®</sup> watch store offer a large selection of authentic watches from the best watch brands in the world.

https://www.dialando.ie/

| PRODUCT INFORMATION |                  |
|---------------------|------------------|
| EAN                 | 4954628146953    |
| Gender              | Ladies           |
| Brand               | Seiko            |
| Collection          | Quartz           |
| Warranty [years]    | 2                |
| PRODUCT EXECUTION   |                  |
| Display Type        | Analogue         |
| Movement type       | Quartz (Battery) |
| MEASURES            |                  |
| Case width [mm]     | 28               |

| MATERIAL & COLOUR  |                |
|--------------------|----------------|
| Strap Material     | Real leather   |
| Strap Colour       | White          |
| Colour of the dial | White          |
| Glass              | Mineral glass  |
| DETAILS            |                |
| Numerals           | Roman numerals |