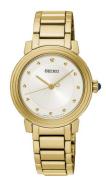

## Seiko ladies' watch SRZ482P1 Specifications

**BUY NOW** 

This document contains all the specifications for the Seiko SRZ482P1 ladies' watch. We at the DIALANDO<sup>®</sup> watch store offer a large selection of authentic watches from the best watch brands in the world.

| MATERIAL & COLOUR  |                                  |
|--------------------|----------------------------------|
| Strap Material     | Stainless steel                  |
| Strap Colour       | Gold                             |
| Case Material      | Stainless steel                  |
| Case Colour        | Gold                             |
| Case Surface       | Polished                         |
| Colour of the dial | White                            |
| Stone type         | Glass crystal                    |
| Glass              | Mineral glass                    |
|                    |                                  |
| DETAILS            |                                  |
| Bezel              | Fixed                            |
| Case Bottom        | Stainless steel bottom (pressed) |
| Clasp              | Folding clasp                    |
| Water resistant    | 3 ATM                            |
|                    |                                  |