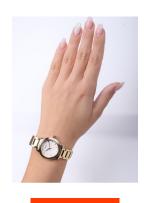

## Seiko ladies' watch SRZ482P1 Specifications

**BUY NOW** 

This document contains all the specifications for the Seiko SRZ482P1 ladies' watch. We at the DIALANDO<sup>®</sup> watch store offer a large selection of authentic watches from the best watch brands in the world.

| PRODUCT EXECUTION             |                        |
|-------------------------------|------------------------|
| Display Type                  | Analogue               |
| Movement type                 | Quartz (Battery)       |
| Movement Name                 | Seiko / 7N42           |
| Functions                     | Hour / Second / Minute |
| MEASURES                      |                        |
| Case width [mm]               | 30                     |
| Case thickness [mm]           | 7                      |
| Lug width [mm]                | 13                     |
| Max. wrist circumference [mm] | 180                    |