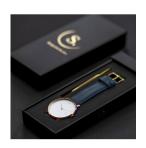

## Sandell ladies' watch SSW38-NBV\_D Specifications

**BUY NOW** 

This document contains all the specifications for the Sandell SSW38-NBV\_D ladies' watch. We at the DIALANDO® watch store offer a large selection of authentic watches from the best watch brands in the world.

| MATERIAL & COLOUR  |               |
|--------------------|---------------|
| Strap Material     | Vegan leather |
| Strap Colour       | Blue          |
| Colour of the dial | White         |
| Glass              | Mineral glass |
|                    |               |
| DETAILS            |               |