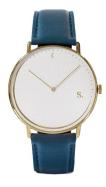

## Sandell ladies' watch SSW38-NBV\_D Specifications

**BUY NOW** 

This document contains all the specifications for the Sandell SSW38-NBV\_D ladies' watch. We at the DIALANDO® watch store offer a large selection of authentic watches from the best watch brands in the world.

| MATERIAL & COLOUR  |               |
|--------------------|---------------|
| Strap Material     | Vegan leather |
| Strap Colour       | Blue          |
| Colour of the dial | White         |
| Glass              | Mineral glass |
|                    |               |
| DETAILS            |               |