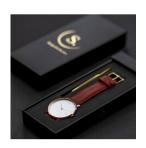

## Sandell ladies' watch SSW38-BRL\_D Specifications

**BUY NOW** 

This document contains all the specifications for the Sandell SSW38-BRL\_D ladies' watch. We at the DIALANDO® watch store offer a large selection of authentic watches from the best watch brands in the world.

https://www.dialando.ie/

| PRODUCT INFORMATION |                  |
|---------------------|------------------|
| EAN                 | 2000015236645    |
| Gender              | Ladies           |
| Brand               | Sandell          |
| Collection          | Day              |
| Warranty [years]    | 2                |
| PRODUCT EXECUTION   |                  |
| Display Type        | Analogue         |
| Movement type       | Quartz (Battery) |
| MEASURES            |                  |
| Case width [mm]     | 38               |

| MATERIAL & COLOUR  |               |
|--------------------|---------------|
| Strap Material     | Real leather  |
| Strap Colour       | Brown         |
| Colour of the dial | White         |
| Glass              | Mineral glass |
|                    |               |
| DETAILS            |               |