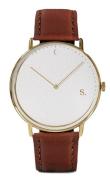

## Sandell ladies' watch SSW38-BRL\_D Specifications

**BUY NOW** 

This document contains all the specifications for the Sandell SSW38-BRL\_D ladies' watch. We at the DIALANDO® watch store offer a large selection of authentic watches from the best watch brands in the world.

https://www.dialando.ie/

| PRODUCT INFORMATION |                  |
|---------------------|------------------|
| EAN                 | 2000015236645    |
| Gender              | Ladies           |
| Brand               | Sandell          |
| Collection          | Day              |
| Warranty [years]    | 2                |
| PRODUCT EXECUTION   |                  |
| Display Type        | Analogue         |
| Movement type       | Quartz (Battery) |
| MEASURES            |                  |
| Case width [mm]     | 38               |

| MATERIAL & COLOUR  |               |
|--------------------|---------------|
| Strap Material     | Real leather  |
| Strap Colour       | Brown         |
| Colour of the dial | White         |
| Glass              | Mineral glass |
|                    |               |
| DETAILS            |               |