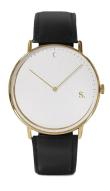

## Sandell ladies' watch SSW38-BLV\_D Specifications

**BUY NOW** 

This document contains all the specifications for the Sandell SSW38-BLV\_D ladies' watch. We at the DIALANDO® watch store offer a large selection of authentic watches from the best watch brands in the world.

| MATERIAL & COLOUR  |               |
|--------------------|---------------|
| Strap Material     | Vegan leather |
| Strap Colour       | Black         |
| Colour of the dial | White         |
| Glass              | Mineral glass |
|                    |               |
| DETAILS            |               |