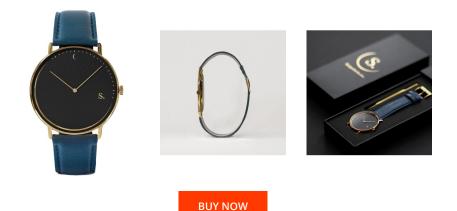

## **DIALANDO**<sup>®</sup>

Sandell ladies' watch SSB38-NBV\_D Specifications

This document contains all the specifications for the Sandell SSB38-NBV\_D ladies' watch. We at the DIALANDO<sup>®</sup> watch store offer a large selection of authentic watches from the best watch brands in the world. https://www.dialando.ie/

| PRODUCT INFORMATION |                  | MATERIAL & COLOUR  |               |
|---------------------|------------------|--------------------|---------------|
| EAN                 | 2000015236577    | Strap Material     | Vegan leather |
| Gender              | Ladies           | Strap Colour       | Blue          |
| Brand               | Sandell          | Colour of the dial | Black         |
| Collection          | Night            | Glass              | Mineral glass |
| Warranty [years]    | 2                |                    |               |
|                     |                  |                    |               |
| PRODUCT EXECUTION   |                  | DETAILS            |               |
| Display Type        | Analogue         | Water resistant    | 3 ATM         |
| Movement type       | Quartz (Battery) |                    |               |
|                     |                  |                    |               |
| MEASURES            |                  |                    |               |
|                     |                  |                    |               |