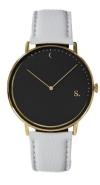

## Sandell ladies' watch SSB38-GRV\_D Specifications

**BUY NOW** 

This document contains all the specifications for the Sandell SSB38-GRV\_D ladies' watch. We at the DIALANDO® watch store offer a large selection of authentic watches from the best watch brands in the world.

| MATERIAL & COLOUR  |               |
|--------------------|---------------|
| Strap Material     | Vegan leather |
| Strap Colour       | Grey          |
| Colour of the dial | Black         |
| Glass              | Mineral glass |
|                    |               |
| DETAILS            |               |