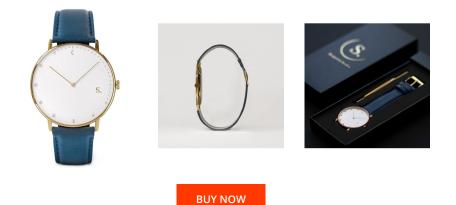

## **DIALANDO**<sup>®</sup>

Sandell ladies' watch SDW38-NBV Specifications

This document contains all the specifications for the Sandell SDW38-NBV ladies' watch. We at the DIALANDO<sup>®</sup> watch store offer a large selection of authentic watches from the best watch brands in the world. https://www.dialando.ie/

| PRODUCT INFORMATION | 1                | MATERIAL & COLOUI  |
|---------------------|------------------|--------------------|
| EAN                 | 2000015236522    | Strap Material     |
| Gender              | Ladies           | Strap Colour       |
| Brand               | Sandell          | Colour of the dial |
| Collection          | Bright Day       | Stone type         |
| Warranty [years]    | 2                | Glass              |
| PRODUCT EXECUTION   |                  | DETAILS            |
| Display Type        | Analogue         | Water resistant    |
| Movement type       | Quartz (Battery) |                    |
| MEASURES            |                  |                    |
| Case width [mm]     | 38               |                    |

| MATERIAL & COLOUR  |               |
|--------------------|---------------|
| Strap Material     | Vegan leather |
| Strap Colour       | Blue          |
| Colour of the dial | White         |
| Stone type         | Zirconia      |
| Glass              | Mineral glass |
|                    |               |