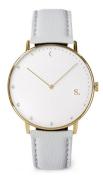

## Sandell ladies' watch SDW38-GRV Specifications

**BUY NOW** 

This document contains all the specifications for the Sandell SDW38-GRV ladies' watch. We at the DIALANDO® watch store offer a large selection of authentic watches from the best watch brands in the world.

| MATERIAL & COLOUR  |               |
|--------------------|---------------|
| Strap Material     | Vegan leather |
| Strap Colour       | Grey          |
| Colour of the dial | White         |
| Stone type         | Zirconia      |
| Glass              | Mineral glass |
| DETAILS            |               |
| Water resistant    | 3 ATM         |