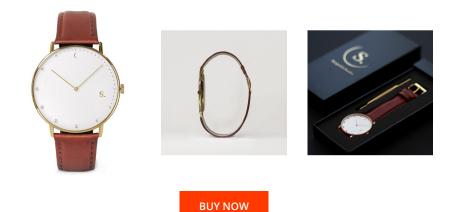

## **DIALANDO**<sup>®</sup>

Sandell ladies' watch SDW38-BRL Specifications

This document contains all the specifications for the Sandell SDW38-BRL ladies' watch. We at the DIALANDO<sup>®</sup> watch store offer a large selection of authentic watches from the best watch brands in the world. https://www.dialando.ie/

| PRODUCT INFORMATION | I                | MATERIAL & C    |
|---------------------|------------------|-----------------|
| EAN                 | 2000001523650    | Strap Material  |
| Gender              | Ladies           | Strap Colour    |
| Brand               | Sandell          | Colour of the o |
| Collection          | Bright Day       | Stone type      |
| Warranty [years]    | 2                | Glass           |
| PRODUCT EXECUTION   |                  | DETAILS         |
| Display Type        | Analogue         | Water resistar  |
| Movement type       | Quartz (Battery) |                 |
| MEASURES            |                  |                 |
| Case width [mm]     | 38               |                 |

| MATERIAL & COLOUR  |               |
|--------------------|---------------|
| Strap Material     | Real leather  |
| Strap Colour       | Brown         |
| Colour of the dial | White         |
| Stone type         | Zirconia      |
| Glass              | Mineral glass |
|                    |               |