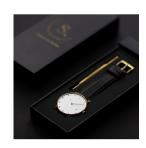

## Sandell ladies' watch SDW38-BLV Specifications

**BUY NOW** 

This document contains all the specifications for the Sandell SDW38-BLV ladies' watch. We at the DIALANDO® watch store offer a large selection of authentic watches from the best watch brands in the world.

| MATERIAL & COLOUR  |               |
|--------------------|---------------|
| Strap Material     | Vegan leather |
| Strap Colour       | Black         |
| Colour of the dial | White         |
| Stone type         | Zirconia      |
| Glass              | Mineral glass |
| DETAILS            |               |
| Water resistant    | 3 ATM         |