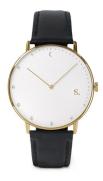

## Sandell ladies' watch SDW38-BLV Specifications

**BUY NOW** 

This document contains all the specifications for the Sandell SDW38-BLV ladies' watch. We at the DIALANDO® watch store offer a large selection of authentic watches from the best watch brands in the world.

| MATERIAL & COLOUR  |               |
|--------------------|---------------|
| Strap Material     | Vegan leather |
| Strap Colour       | Black         |
| Colour of the dial | White         |
| Stone type         | Zirconia      |
| Glass              | Mineral glass |
| DETAILS            |               |
| Water resistant    | 3 ATM         |