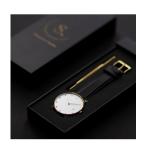

## Sandell ladies' watch SDW38-BLL Specifications

**BUY NOW** 

This document contains all the specifications for the Sandell SDW38-BLL ladies' watch. We at the DIALANDO® watch store offer a large selection of authentic watches from the best watch brands in the world.

| MATERIAL & COLOUR  |               |
|--------------------|---------------|
| Strap Material     | Real leather  |
| Strap Colour       | Black         |
| Colour of the dial | White         |
| Stone type         | Zirconia      |
| Glass              | Mineral glass |
|                    |               |
| DETAILS            |               |