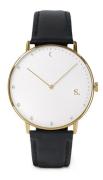

## Sandell ladies' watch SDW38-BLL Specifications

**BUY NOW** 

This document contains all the specifications for the Sandell SDW38-BLL ladies' watch. We at the DIALANDO® watch store offer a large selection of authentic watches from the best watch brands in the world.

| MATERIAL & COLOUR  |               |
|--------------------|---------------|
| Strap Material     | Real leather  |
| Strap Colour       | Black         |
| Colour of the dial | White         |
| Stone type         | Zirconia      |
| Glass              | Mineral glass |
|                    |               |
| DETAILS            |               |