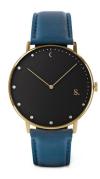

## Sandell ladies' watch SDB38-NBV Specifications

**BUY NOW** 

This document contains all the specifications for the Sandell SDB38-NBV ladies' watch. We at the DIALANDO® watch store offer a large selection of authentic watches from the best watch brands in the world.

| MATERIAL & COLOUR  |               |
|--------------------|---------------|
| Strap Material     | Vegan leather |
| Strap Colour       | Blue          |
| Colour of the dial | Black         |
| Stone type         | Zirconia      |
| Glass              | Mineral glass |
|                    |               |
| DETAILS            |               |