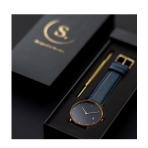

## Sandell ladies' watch SDB38-NBV Specifications

**BUY NOW** 

This document contains all the specifications for the Sandell SDB38-NBV ladies' watch. We at the DIALANDO® watch store offer a large selection of authentic watches from the best watch brands in the world.

| MATERIAL & COLOUR  |               |
|--------------------|---------------|
| Strap Material     | Vegan leather |
| Strap Colour       | Blue          |
| Colour of the dial | Black         |
| Stone type         | Zirconia      |
| Glass              | Mineral glass |
|                    |               |
| DETAILS            |               |