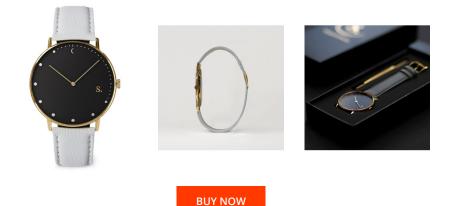

| PRODUCT INFORMATION |                  | MA  |
|---------------------|------------------|-----|
| EAN                 | 2000015236461    | Str |
| Gender              | Ladies           | Str |
| Brand               | Sandell          | Co  |
| Collection          | Bright Night     | Sto |
| Warranty [years]    | 2                | Gla |
| PRODUCT EXECUTION   |                  | DE  |
| Display Type        | Analogue         | Wa  |
| Movement type       | Quartz (Battery) |     |
| MEASURES            |                  |     |
| Case width [mm]     | 38               |     |

| MATERIAL & COLOUR  |               |
|--------------------|---------------|
| Strap Material     | Vegan leather |
| Strap Colour       | Grey          |
| Colour of the dial | Black         |
| Stone type         | Zirconia      |
| Glass              | Mineral glass |
|                    |               |
| DETAILS            |               |