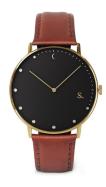

## Sandell ladies' watch SDB38-BRL Specifications

**BUY NOW** 

This document contains all the specifications for the Sandell SDB38-BRL ladies' watch. We at the DIALANDO® watch store offer a large selection of authentic watches from the best watch brands in the world.

| MATERIAL & COLOUR  |               |
|--------------------|---------------|
| Strap Material     | Real leather  |
| Strap Colour       | Brown         |
| Colour of the dial | Black         |
| Stone type         | Zirconia      |
| Glass              | Mineral glass |
| DETAILS            |               |
| Water resistant    | 3 ATM         |