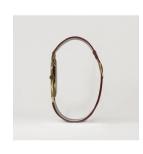

## Sandell ladies' watch SDB38-BRL Specifications

**BUY NOW** 

This document contains all the specifications for the Sandell SDB38-BRL ladies' watch. We at the DIALANDO® watch store offer a large selection of authentic watches from the best watch brands in the world.

| MATERIAL & COLOUR  |               |
|--------------------|---------------|
| Strap Material     | Real leather  |
| Strap Colour       | Brown         |
| Colour of the dial | Black         |
| Stone type         | Zirconia      |
| Glass              | Mineral glass |
| DETAILS            |               |
| Water resistant    | 3 ATM         |