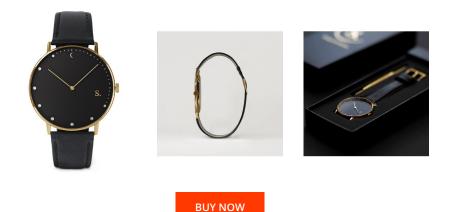

| PRODUCT INFORMATIO | N                | M   |
|--------------------|------------------|-----|
| EAN                | 2000015236447    | Sti |
| Gender             | Ladies           | Str |
| Brand              | Sandell          | Co  |
| Collection         | Bright Night     | Sto |
| Warranty [years]   | 2                | Gl  |
| PRODUCT EXECUTION  |                  | DE  |
| Display Type       | Analogue         | Wa  |
| Movement type      | Quartz (Battery) |     |
| MEASURES           |                  |     |
| 6                  | 22               |     |

| MATERIAL & COLOUR  |               |
|--------------------|---------------|
| Strap Material     | Vegan leather |
| Strap Colour       | Black         |
| Colour of the dial | Black         |
| Stone type         | Zirconia      |
| Glass              | Mineral glass |
|                    |               |
| DETAILS            |               |