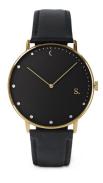

## Sandell ladies' watch SDB38-BLL Specifications

**BUY NOW** 

This document contains all the specifications for the Sandell SDB38-BLL ladies' watch. We at the DIALANDO® watch store offer a large selection of authentic watches from the best watch brands in the world.

| MATERIAL & COLOUR  |               |
|--------------------|---------------|
| Strap Material     | Real leather  |
| Strap Colour       | Black         |
| Colour of the dial | Black         |
| Stone type         | Zirconia      |
| Glass              | Mineral glass |
|                    |               |
| DETAILS            |               |