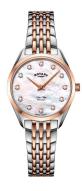

## Rotary ladies' watch LB08012/41/D Specifications

**BUY NOW** 

This document contains all the specifications for the Rotary Ultra Slim LB08012/41/D ladies' watch. We at the DIALANDO® watch store offer a large selection of authentic watches from the best watch brands in the world.

| MATERIAL & COLOUR  |                 |
|--------------------|-----------------|
| Strap Material     | Stainless steel |
| Strap Colour       | Rose gold       |
| Colour of the dial | Mother of pearl |
| Glass              | Sapphire glass  |
| DETAILS            |                 |
| Clasp              | Butterfly clasp |
| Water resistant    | 5 ATM           |