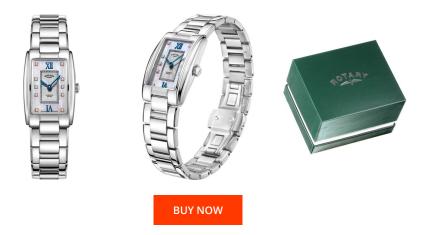

## Rotary ladies' watch LB05435/07/D Specifications

This document contains all the specifications for the Rotary Cambridge LB05435/07/D ladies' watch. We at the DIALANDO<sup>®</sup> watch store offer a large selection of authentic watches from the best watch brands in the world. https://www.dialando.ie/

| PRODUCT INFORMATION |                  | MATERIAL & COLOUR  |                 |
|---------------------|------------------|--------------------|-----------------|
| EAN                 | 5037678061458    | Strap Material     | Stainless steel |
| Gender              | Ladies           | Strap Colour       | Silver          |
| Warranty [years]    | 2                | Colour of the dial | Mother of pearl |
|                     |                  | Glass              | Sapphire glass  |
|                     |                  |                    |                 |
| PRODUCT EXECUTION   |                  | DETAILS            |                 |
| Display Type        | Analogue         | Clasp              | Butterfly clasp |
| Movement type       | Quartz (Battery) | Water resistant    | 5 ATM           |
|                     |                  |                    |                 |
| MEASURES            |                  |                    |                 |
| Case width [mm]     | 22               |                    |                 |
|                     |                  |                    |                 |