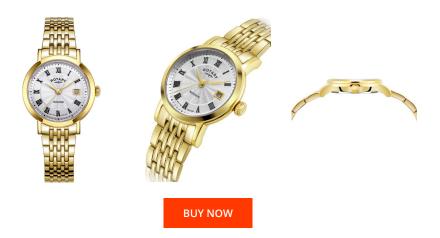

## Rotary ladies' watch LB05423/01 Specifications

This document contains all the specifications for the Rotary Windsor LB05423/01 ladies' watch. We at the DIALANDO® watch store offer a large selection of authentic watches from the best watch brands in the world.

| MATERIAL & COLOUR  |                 |
|--------------------|-----------------|
| Strap Material     | Stainless steel |
| Strap Colour       | Gold            |
| Colour of the dial | Silver          |
| Glass              | Sapphire glass  |
| DETAILS            |                 |
| Clasp              | Butterfly clasp |
| Water resistant    | 5 ATM           |