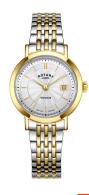

## Rotary ladies' watch LB05421/70 Specifications

**BUY NOW** 

This document contains all the specifications for the Rotary Windsor LB05421/70 ladies' watch. We at the DIALANDO® watch store offer a large selection of authentic watches from the best watch brands in the world.

| MATERIAL & COLOUR  |                 |
|--------------------|-----------------|
| Strap Material     | Stainless steel |
| Strap Colour       | Gold            |
| Colour of the dial | Silver          |
| Glass              | Sapphire glass  |
| DETAILS            |                 |
| Clasp              | Butterfly clasp |
| Water resistant    | 5 ATM           |