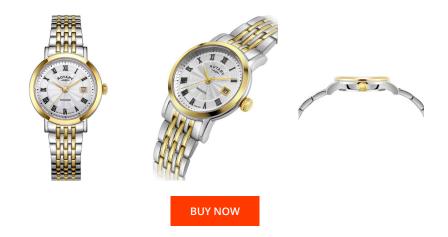

## Rotary ladies' watch LB05421/01 Specifications

This document contains all the specifications for the Rotary Windsor LB05421/01 ladies' watch. We at the DIALANDO<sup>®</sup> watch store offer a large selection of authentic watches from the best watch brands in the world. https://www.dialando.ie/

| PRODUCT INFORMATION |                  | MATERIAL & COLOUR  |                 |
|---------------------|------------------|--------------------|-----------------|
| EAN                 | 5037678061236    | Strap Material     | Stainless steel |
| Gender              | Ladies           | Strap Colour       | Gold            |
| Warranty [years]    | 2                | Colour of the dial | Silver          |
|                     |                  | Glass              | Sapphire glass  |
|                     |                  |                    |                 |
| PRODUCT EXECUTION   |                  | DETAILS            |                 |
| Display Type        | Analogue         | Clasp              | Butterfly clasp |
| Movement type       | Quartz (Battery) | Water resistant    | 5 ATM           |
|                     |                  |                    |                 |
| MEASURES            |                  |                    |                 |
| Case width [mm]     | 27               |                    |                 |
| case width [mm]     | 21               |                    |                 |