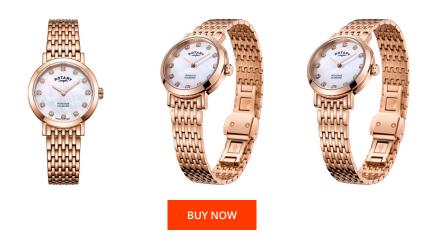

## Rotary ladies' watch LB05304/41/D Specifications

This document contains all the specifications for the Rotary Windsor LB05304/41/D ladies' watch. We at the DIALANDO<sup>®</sup> watch store offer a large selection of authentic watches from the best watch brands in the world. https://www.dialando.ie/

| PRODUCT INFORMATION |                  | MATERIAL & COLOUR  |                 |
|---------------------|------------------|--------------------|-----------------|
| N                   | 5037678055143    | Strap Material     | Stainless steel |
| ender               | Ladies           | Strap Colour       | Rose gold       |
| arranty [years]     | 2                | Colour of the dial | Mother of pearl |
|                     |                  | Glass              | Sapphire glass  |
|                     |                  |                    |                 |
| ODUCT EXECUTION     |                  | DETAILS            |                 |
| splay Type          | Analogue         | Clasp              | Butterfly clasp |
| ovement type        | Quartz (Battery) | Water resistant    | 5 ATM           |
|                     |                  |                    |                 |
| EASURES             |                  |                    |                 |
| se width [mm]       | 27               |                    |                 |
|                     |                  |                    |                 |