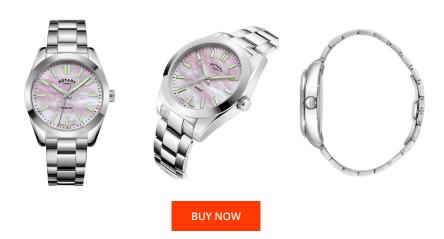

## Rotary ladies' watch LB05280/07 Specifications

This document contains all the specifications for the Rotary Henley LB05280/07 ladies' watch. We at the DIALANDO® watch store offer a large selection of authentic watches from the best watch brands in the world.

| MATERIAL & COLOUR  |                 |
|--------------------|-----------------|
| Strap Material     | Stainless steel |
| Strap Colour       | Silver          |
| Colour of the dial | Mother of pearl |
| Glass              | Sapphire glass  |
| DETAILS            |                 |
| Clasp              | Butterfly clasp |
| Water resistant    | 10 ATM          |