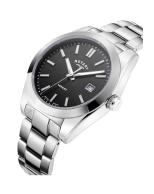

## Rotary ladies' watch LB05180/04 Specifications

**BUY NOW** 

This document contains all the specifications for the Rotary Henley LB05180/04 ladies' watch. We at the DIALANDO® watch store offer a large selection of authentic watches from the best watch brands in the world.

|  | COI |
|--|-----|
|  | Gla |
|  |     |
|  | DE  |
|  | Bez |
|  | Cas |
|  | Cla |
|  | Lig |
|  |     |

| MATERIAL & COLOUR  |                                          |
|--------------------|------------------------------------------|
| Strap Material     | Stainless steel                          |
| Strap Colour       | Silver                                   |
| Case Material      | Stainless steel                          |
| Case Colour        | Silver                                   |
| Case Surface       | Polished / Matted                        |
| Colour of the dial | Black                                    |
| Glass              | Sapphire glass / Anti-reflective coating |

| PRODUCT EXECUTION |                               |
|-------------------|-------------------------------|
| Display Type      | Analogue                      |
| Movement type     | Quartz (Battery)              |
| Functions         | Hour / Date / Second / Minute |

| DETAILS         |                                   |
|-----------------|-----------------------------------|
| Bezel           | Fixed                             |
| Case Bottom     | Stainless steel bottom / Screwed  |
| Clasp           | Butterfly clasp                   |
| Lighting        | Luminous indexes / Luminous hands |
| Water resistant | 10 ATM                            |