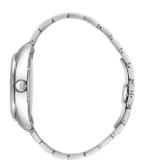

| DETAILS         |                                   |
|-----------------|-----------------------------------|
| Bezel           | Fixed                             |
| Case Bottom     | Stainless steel bottom / Screwed  |
| Clasp           | Butterfly clasp                   |
| Lighting        | Luminous indexes / Luminous hands |
| Water resistant | 10 ATM                            |

| MEASURES            |    |
|---------------------|----|
| Case width [mm]     | 36 |
| Case thickness [mm] | 10 |