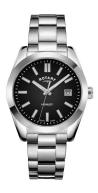

## Rotary ladies' watch LB05180/04 Specifications

**BUY NOW** 

This document contains all the specifications for the Rotary Henley LB05180/04 ladies' watch. We at the DIALANDO® watch store offer a large selection of authentic watches from the best watch brands in the world.

|  | COI |
|--|-----|
|  | Gla |
|  |     |
|  | DE  |
|  | Bez |
|  | Cas |
|  | Cla |
|  | Lig |
|  |     |

| MATERIAL & COLOUR  |                                          |
|--------------------|------------------------------------------|
| Strap Material     | Stainless steel                          |
| Strap Colour       | Silver                                   |
| Case Material      | Stainless steel                          |
| Case Colour        | Silver                                   |
| Case Surface       | Polished / Matted                        |
| Colour of the dial | Black                                    |
| Glass              | Sapphire glass / Anti-reflective coating |

| PRODUCT EXECUTION |                               |
|-------------------|-------------------------------|
| Display Type      | Analogue                      |
| Movement type     | Quartz (Battery)              |
| Functions         | Hour / Date / Second / Minute |

| DETAILS         |                                   |
|-----------------|-----------------------------------|
| Bezel           | Fixed                             |
| Case Bottom     | Stainless steel bottom / Screwed  |
| Clasp           | Butterfly clasp                   |
| Lighting        | Luminous indexes / Luminous hands |
| Water resistant | 10 ATM                            |