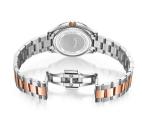

| DETAILS         |                                  |
|-----------------|----------------------------------|
| Bezel           | Fixed                            |
| Case Bottom     | Stainless steel bottom (pressed) |
| Clasp           | Butterfly clasp                  |
| Water resistant | 5 ATM                            |

| MATERIAL & COLOUR  |                    |
|--------------------|--------------------|
| Strap Material     | Stainless steel    |
| Strap Colour       | Silver / Rose gold |
| Case Material      | Stainless steel    |
| Case Colour        | Silver / Rose gold |
| Case Surface       | Polished           |
| Colour of the dial | Silver             |
| Glass              | Sapphire glass     |
|                    |                    |
| DETAILS            |                    |
| D I                | F1                 |