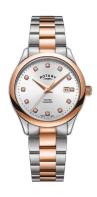

## Rotary ladies' watch LB05094/70/D Specifications

**BUY NOW** 

This document contains all the specifications for the Rotary OXFORD LB05094/70/D ladies' watch. We at the DIALANDO® watch store offer a large selection of authentic watches from the best watch brands in the world.

| MATERIAL & COLOUR  |                    |
|--------------------|--------------------|
| Strap Material     | Stainless steel    |
| Strap Colour       | Silver / Rose gold |
| Case Material      | Stainless steel    |
| Case Colour        | Silver / Rose gold |
| Case Surface       | Polished           |
| Colour of the dial | Silver             |
| Glass              | Sapphire glass     |
|                    |                    |
| DETAILS            |                    |
| D I                | F1                 |

| MEASURES                      |     |
|-------------------------------|-----|
| Case width [mm]               | 32  |
| Case thickness [mm]           | 8   |
| Lug width [mm]                | 16  |
| Max. wrist circumference [mm] | 190 |