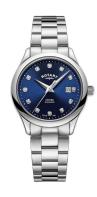

## Rotary ladies' watch LB05092/05/D Specifications

**BUY NOW** 

This document contains all the specifications for the Rotary OXFORD LB05092/05/D ladies' watch. We at the DIALANDO® watch store offer a large selection of authentic watches from the best watch brands in the world.

| MATERIAL & COLOUR  |                 |
|--------------------|-----------------|
| Strap Material     | Stainless steel |
| Strap Colour       | Silver          |
| Case Material      | Stainless steel |
| Case Colour        | Silver          |
| Case Surface       | Polished        |
| Colour of the dial | Blue            |
| Glass              | Sapphire glass  |

| DETAILS         |                                  |
|-----------------|----------------------------------|
| Bezel           | Fixed                            |
| Case Bottom     | Stainless steel bottom (pressed) |
| Clasp           | Butterfly clasp                  |
| Water resistant | 5 ATM                            |