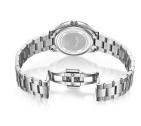

| DETAILS         |                                  |
|-----------------|----------------------------------|
| Bezel           | Fixed                            |
| Case Bottom     | Stainless steel bottom (pressed) |
| Clasp           | Butterfly clasp                  |
| Water resistant | 5 ATM                            |